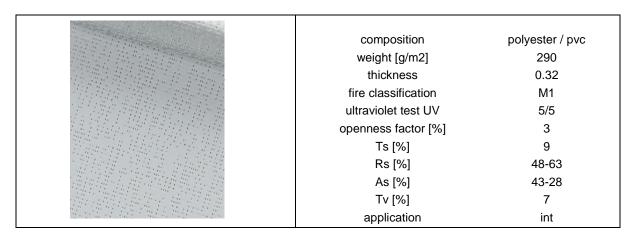

## QUARTZ

| composition         | polyester / pvc |
|---------------------|-----------------|
| weight [g/m2]       | 290             |
| thickness           | 0.32            |
| fire classification | M1              |
| ultraviolet test UV | 5/5             |
| openness factor [%] | 3               |
| Ts [%]              | 9               |
| Rs [%]              | 47-60           |
| As [%]              | 44-31           |
| Tv [%]              | 8               |
| application         | int             |