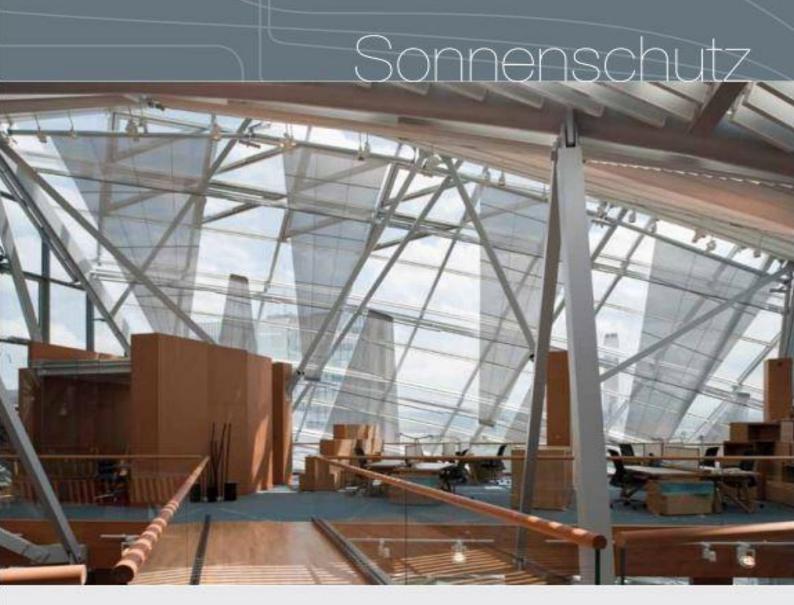

Soltis 99



# **SOLTIS 99**

# ALU

| composition         | polyester / pvc |
|---------------------|-----------------|
| weight [g/m2]       | 290             |
| thickness           | 0.32            |
| fire classification | M1              |
| ultraviolet test UV | 5/5             |
| openness factor [%] | 3               |
| Ts [%]              | 5               |
| Rs [%]              | 45              |
| As [%]              | 50              |
| Tv [%]              | 12              |
| application         | int             |

### **ANTRACITE**

| <b>建设建设建设设置</b>                       | composition         | polyester / pvc |
|---------------------------------------|---------------------|-----------------|
|                                       | weight [g/m2]       | 290