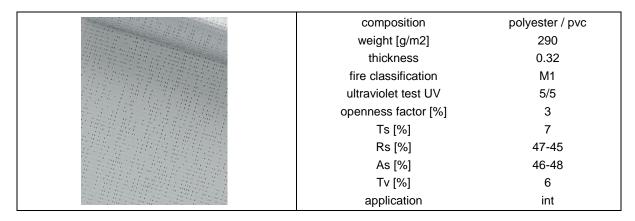

## **SANDY BEIGE**

| composition         | polyester / pvc |
|---------------------|-----------------|
| weight [g/m2]       | 290             |
| thickness           | 0.32            |
| fire classification | M1              |
| ultraviolet test UV | 5/5             |
| openness factor [%] | 3               |
| Ts [%]              | 7               |
| Rs [%]              | 44-45           |
| As [%]              | 49-48           |
| Tv [%]              | 6               |
| application         | int             |